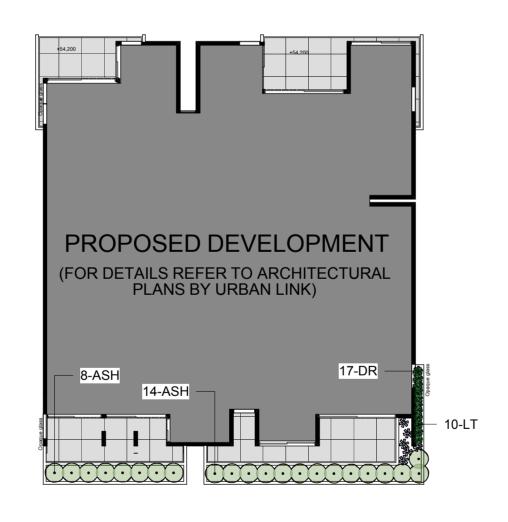

## **LEGEND**

Westringia fruiticosa

+97.20 PROPOSED LEVEL EXISTING LEVEL

PAVED AREA

**LEVEL 5 FLOOR PLAN** 

**SCALE 1:100** 

Client

<u>Project</u>