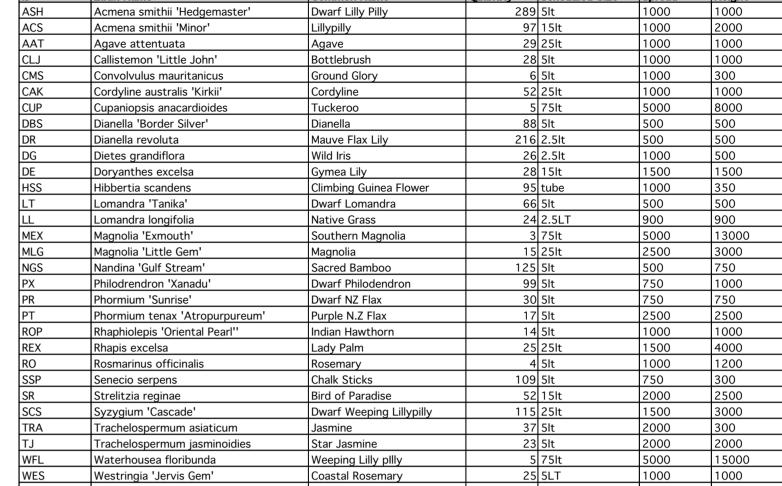

289 5lt

29 25lt

28 5lt

88 5lt

216 2.5lt

26 2.5lt

28 15lt

95 tube

24 2.5LT

3 75lt

15 25lt

125 5lt

99 5lt

30 5lt

17 5lt

14 5lt

109 5lt

25 25lt

52 15lt

115 25lt

37 5lt

23 5lt

13000

3000

750

1000

750

2500

1000

4000

1200

300

2500

3000

15000

PAVED AREA

DWG#

1:100

1:200

SCALE@A1

SCALE @ A3

DRAWN

CHKD

PROJECT #

URBAN LINK

2500

2500

1000

1500

1500

66 5lt

Coastal Rosemary

PLANTING SCHEDULE (ENTIRE PROJECT)