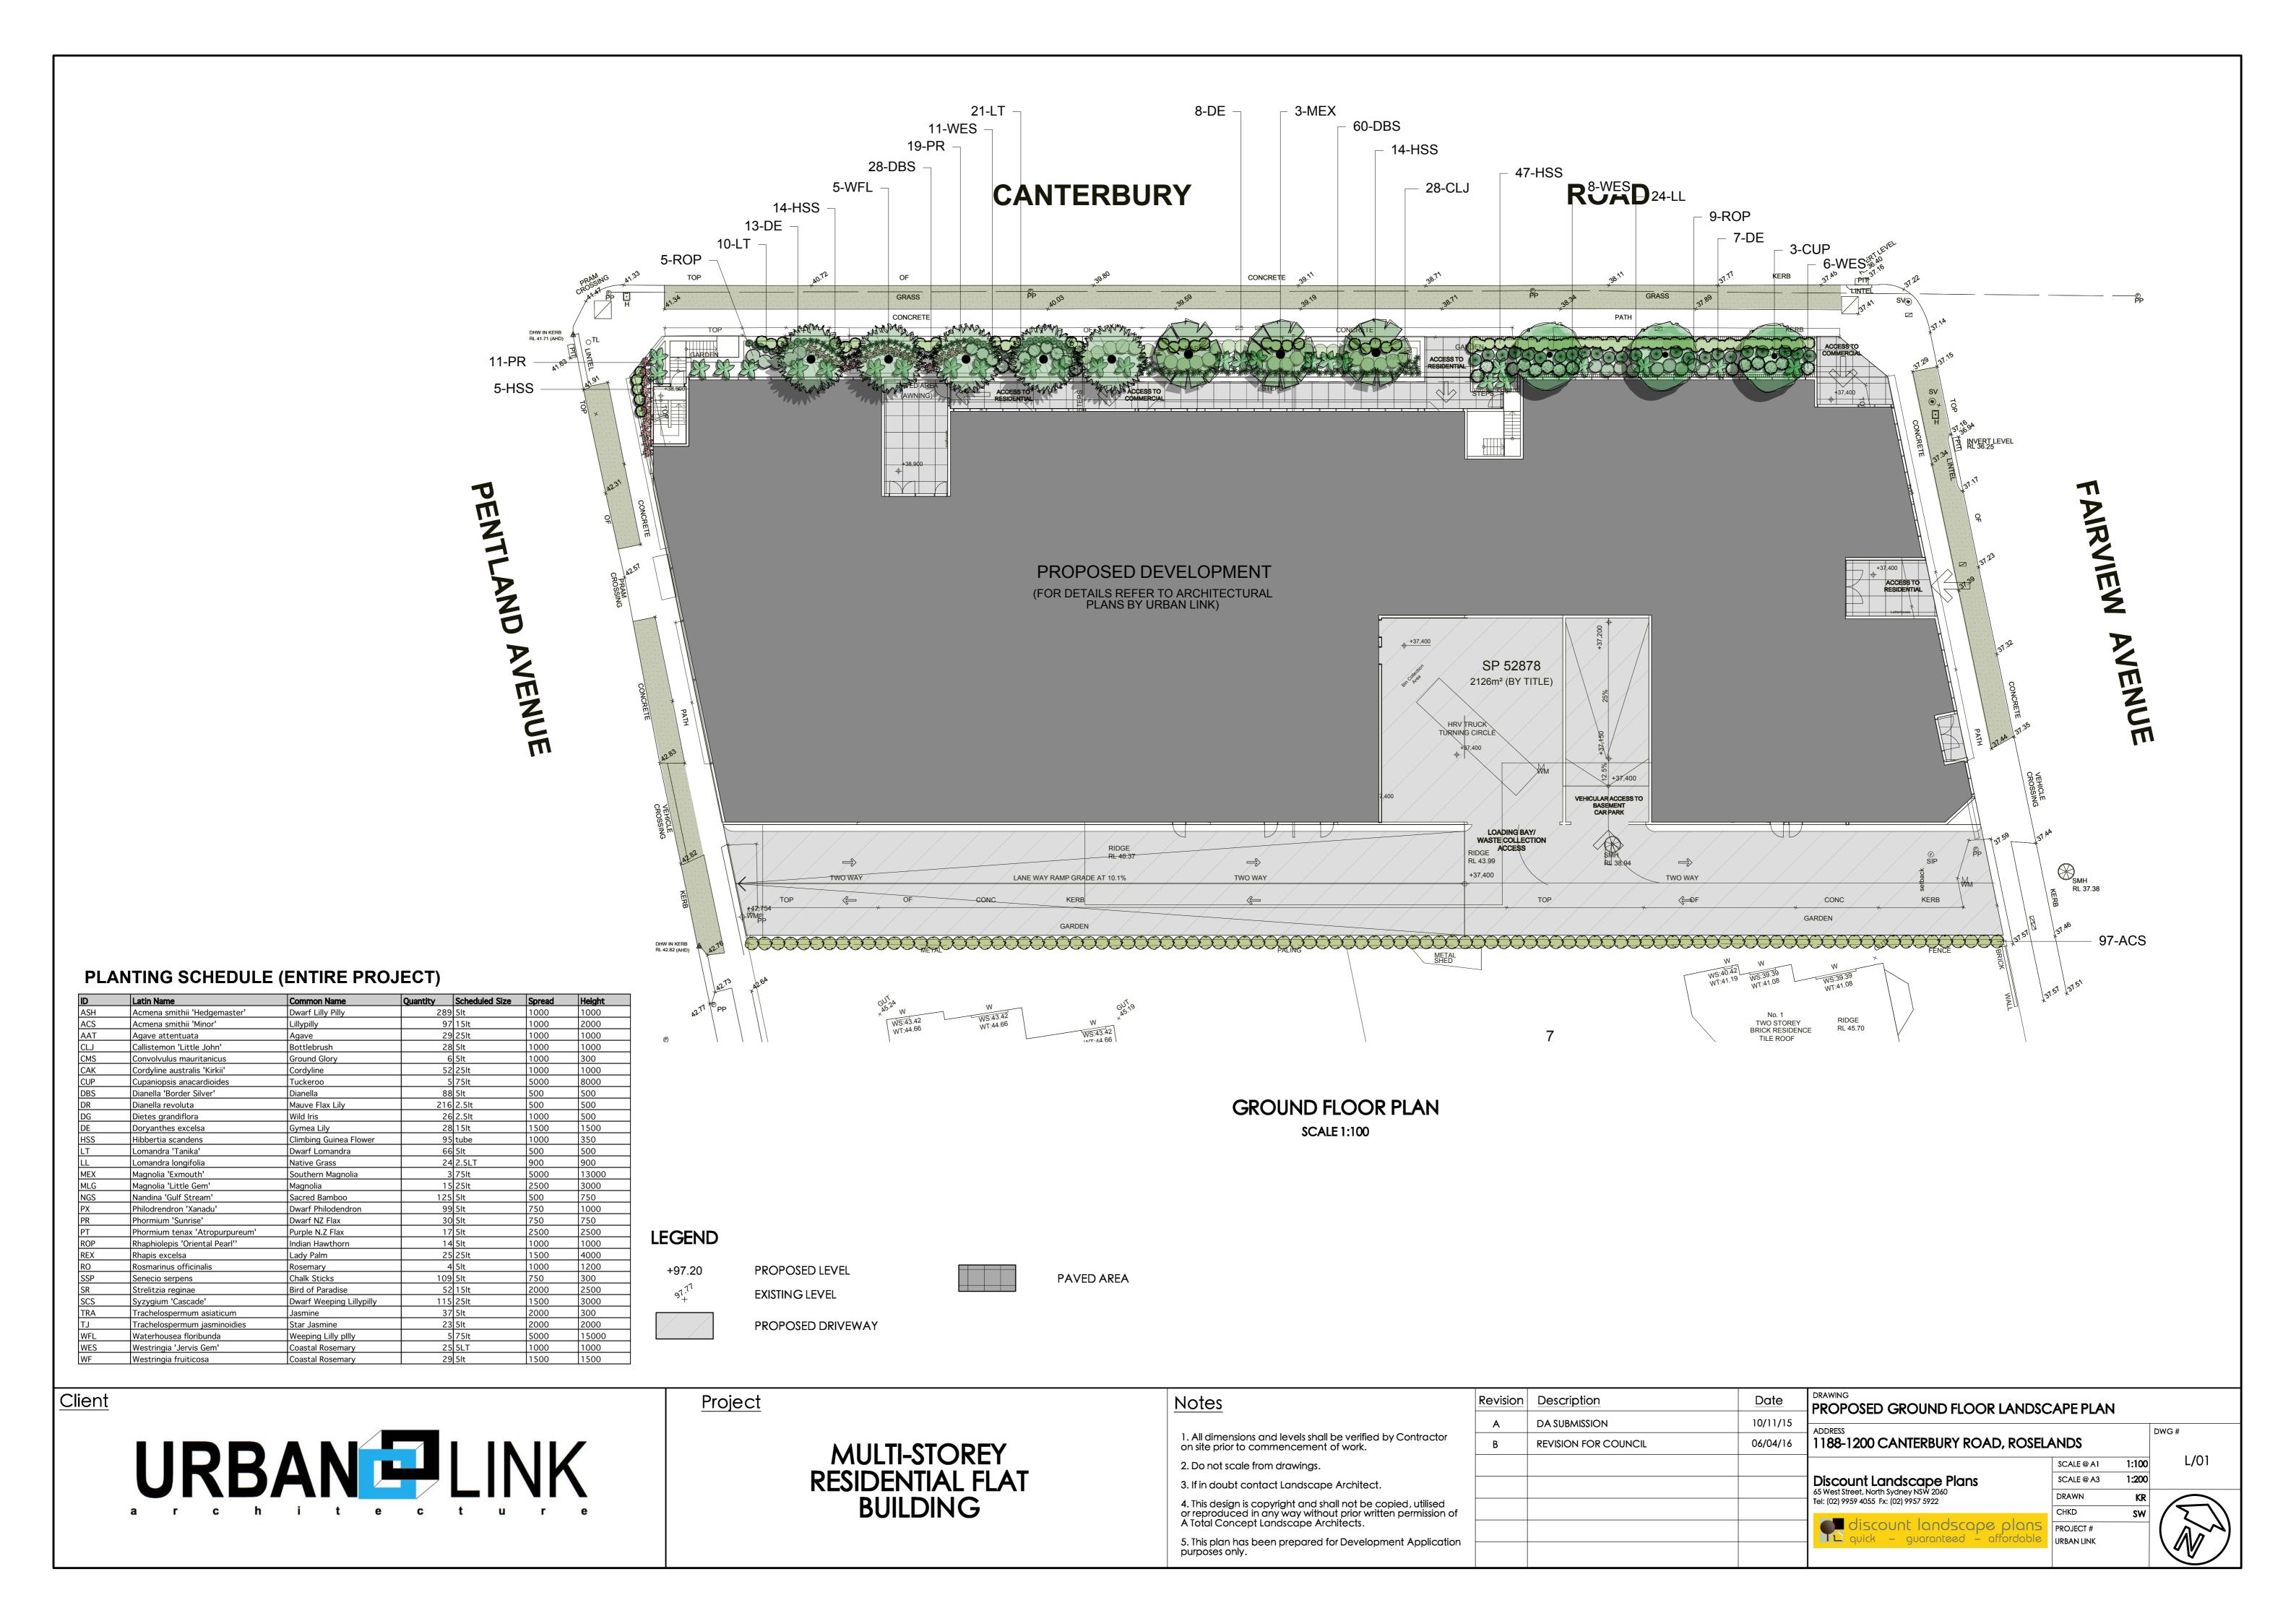

## **LEGEND**

Westringia fruiticosa

+97.20 PROPOSED LEVEL EXISTING LEVEL

PAVED AREA

**LEVEL 5 FLOOR PLAN** 

**SCALE 1:100** 

Client

<u>Project</u>

MULTI-STOREY RESIDENTIAL FLAT BUILDING

Notes 1. All dimensions and levels shall be verified by Contractor on site prior to commencement of work.

2. Do not scale from drawings. 3. If in doubt contact Landscape Architect.