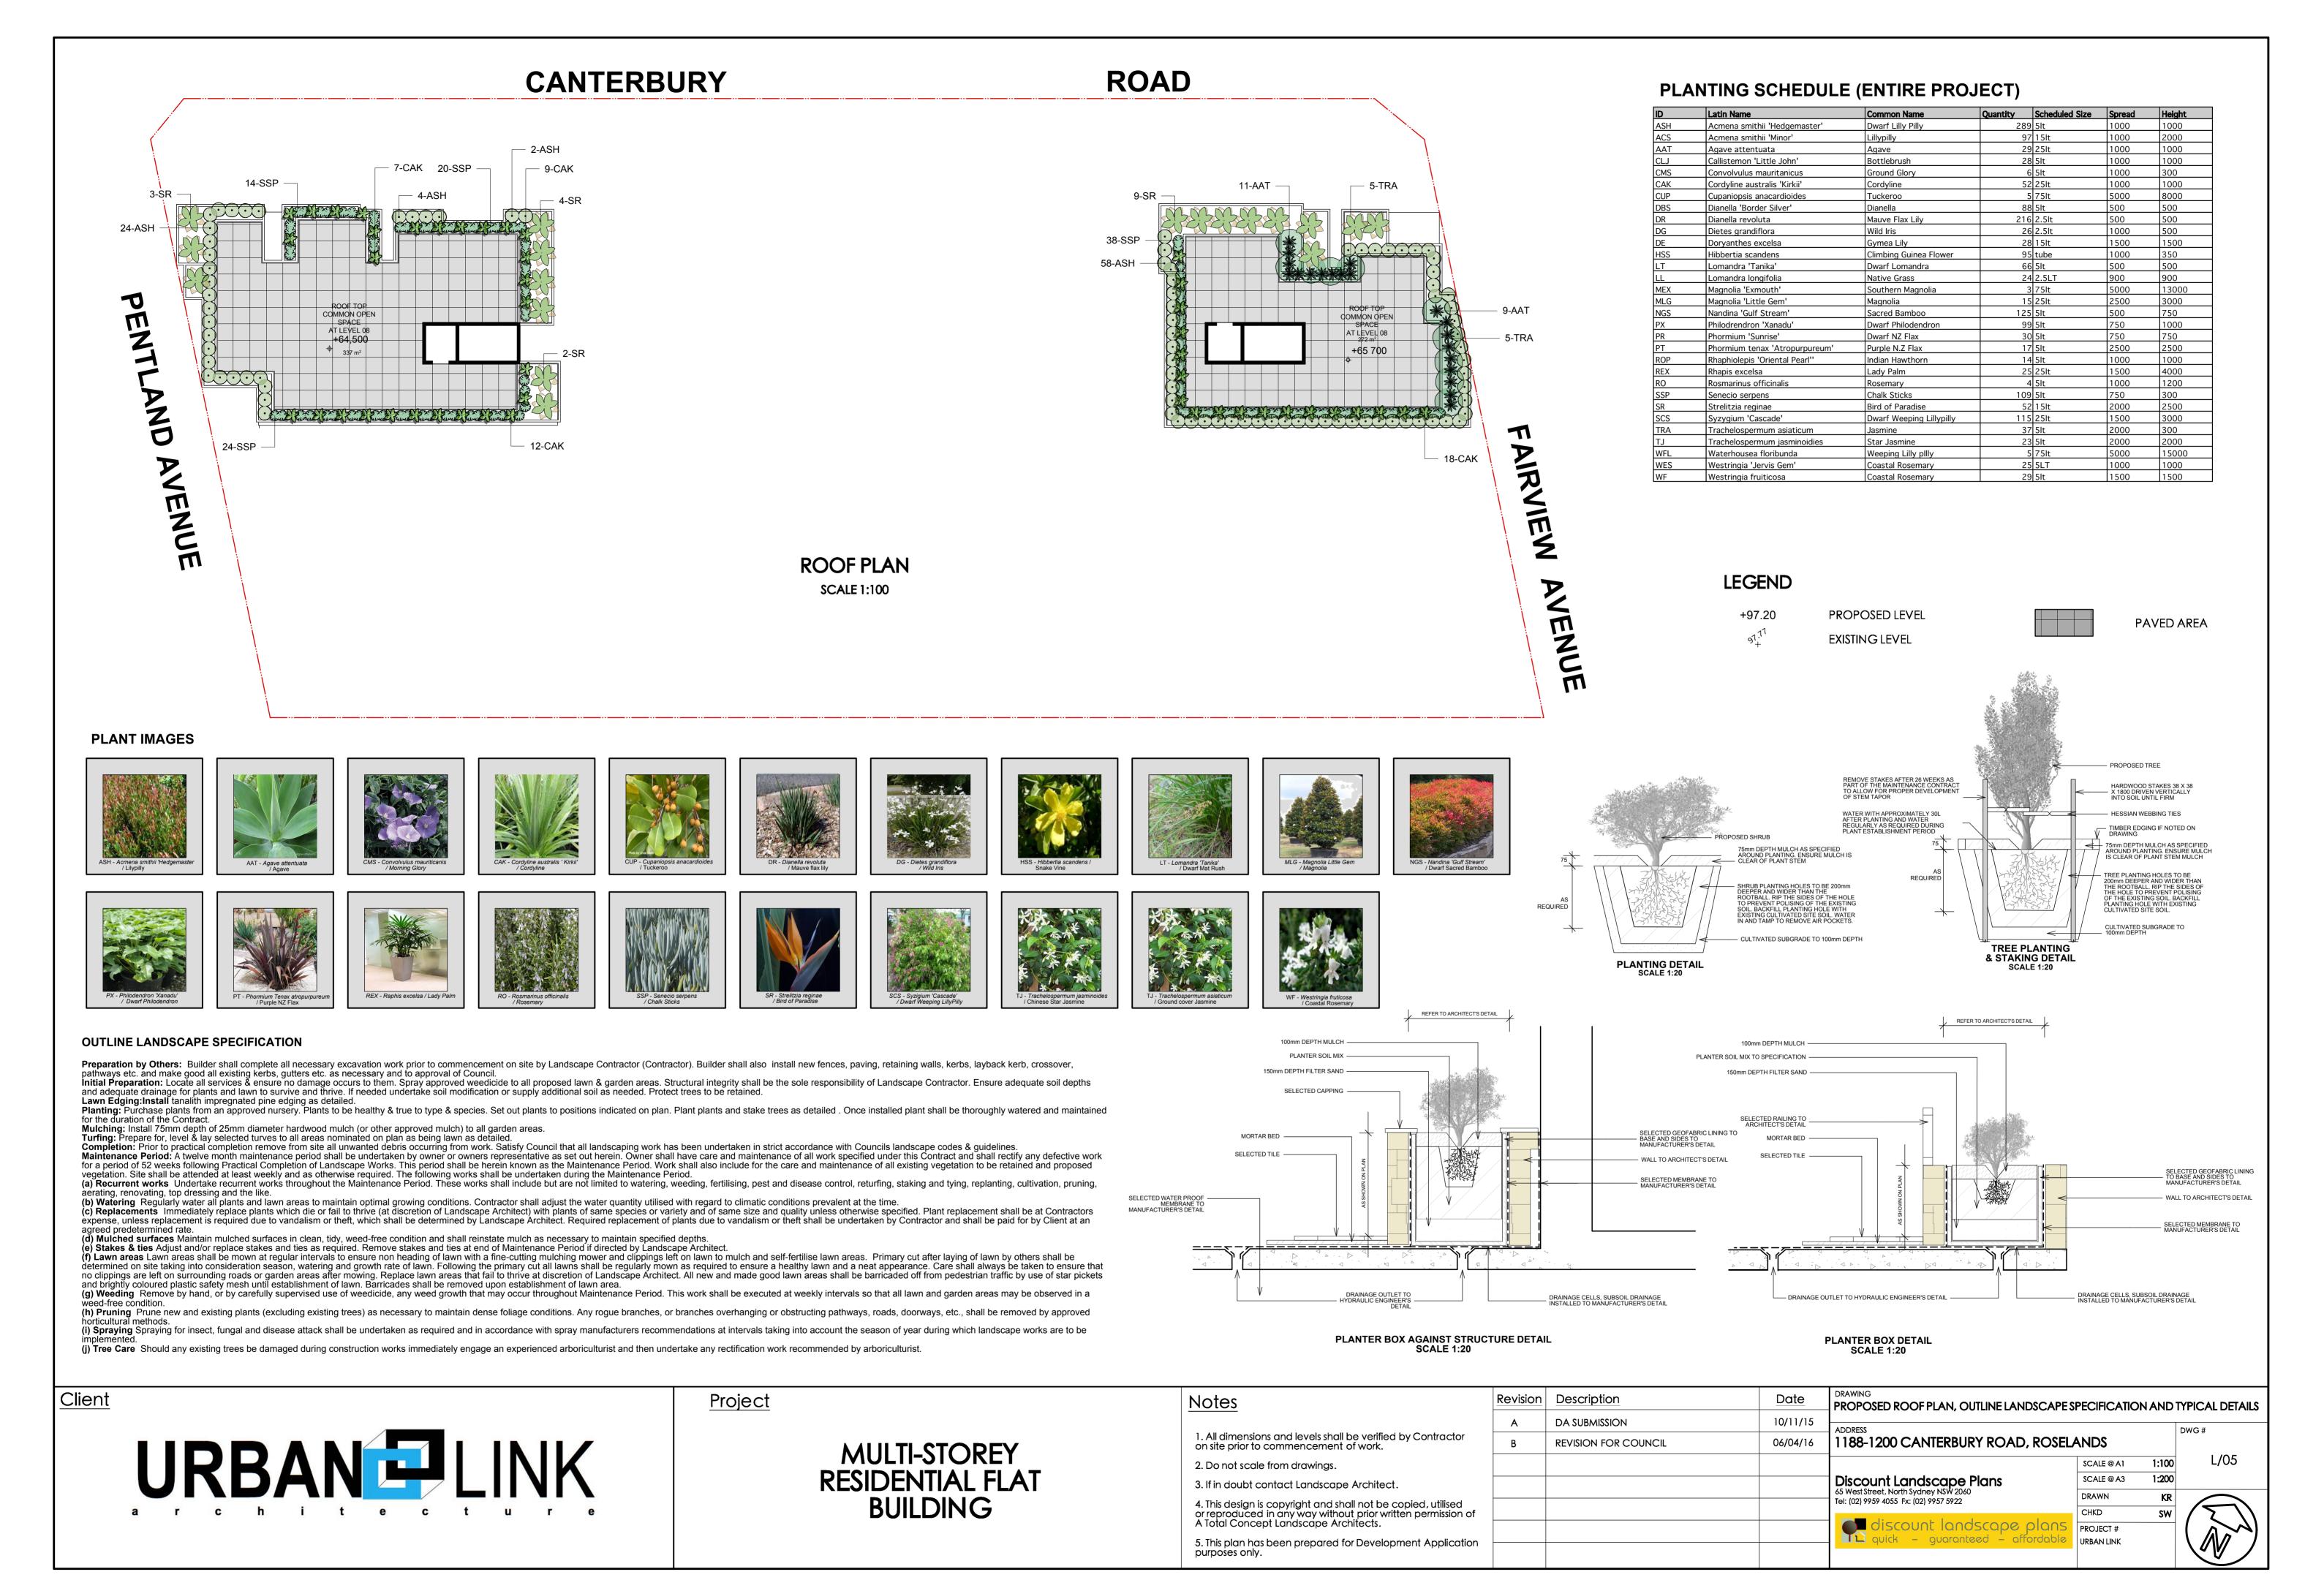

289 5lt

29 25lt

28 5lt

88 5lt

216 2.5lt

26 2.5lt

28 15lt

95 tube

24 2.5LT

3 75lt

15 25lt

125 5lt

99 5lt

30 5lt

17 5lt

14 5lt

109 5lt

25 25lt

52 15lt

115 25lt

37 5lt

23 5lt

13000

3000

750

1000

750

2500

1000

4000

1200

300

2500

3000

15000

PAVED AREA

DWG#

1:100

1:200

SCALE@A1

SCALE @ A3

DRAWN

CHKD

PROJECT #

URBAN LINK

2500

2500

1000

1500

1500

66 5lt

Coastal Rosemary

PLANTING SCHEDULE (ENTIRE PROJECT)

## **LEGEND**

Westringia fruiticosa

+97.20 PROPOSED LEVEL EXISTING LEVEL

PAVED AREA

**LEVEL 5 FLOOR PLAN** 

**SCALE 1:100** 

Client

<u>Project</u>

MULTI-STOREY RESIDENTIAL FLAT BUILDING

Notes 1. All dimensions and levels shall be verified by Contractor on site prior to commencement of work.

2. Do not scale from drawings. 3. If in doubt contact Landscape Architect.

4. This design is copyright and shall not be copied, utilised or reproduced in any way without prior written permission of A Total Concept Landscape Architects.

5. This plan has been prepared for Development Application purposes only.