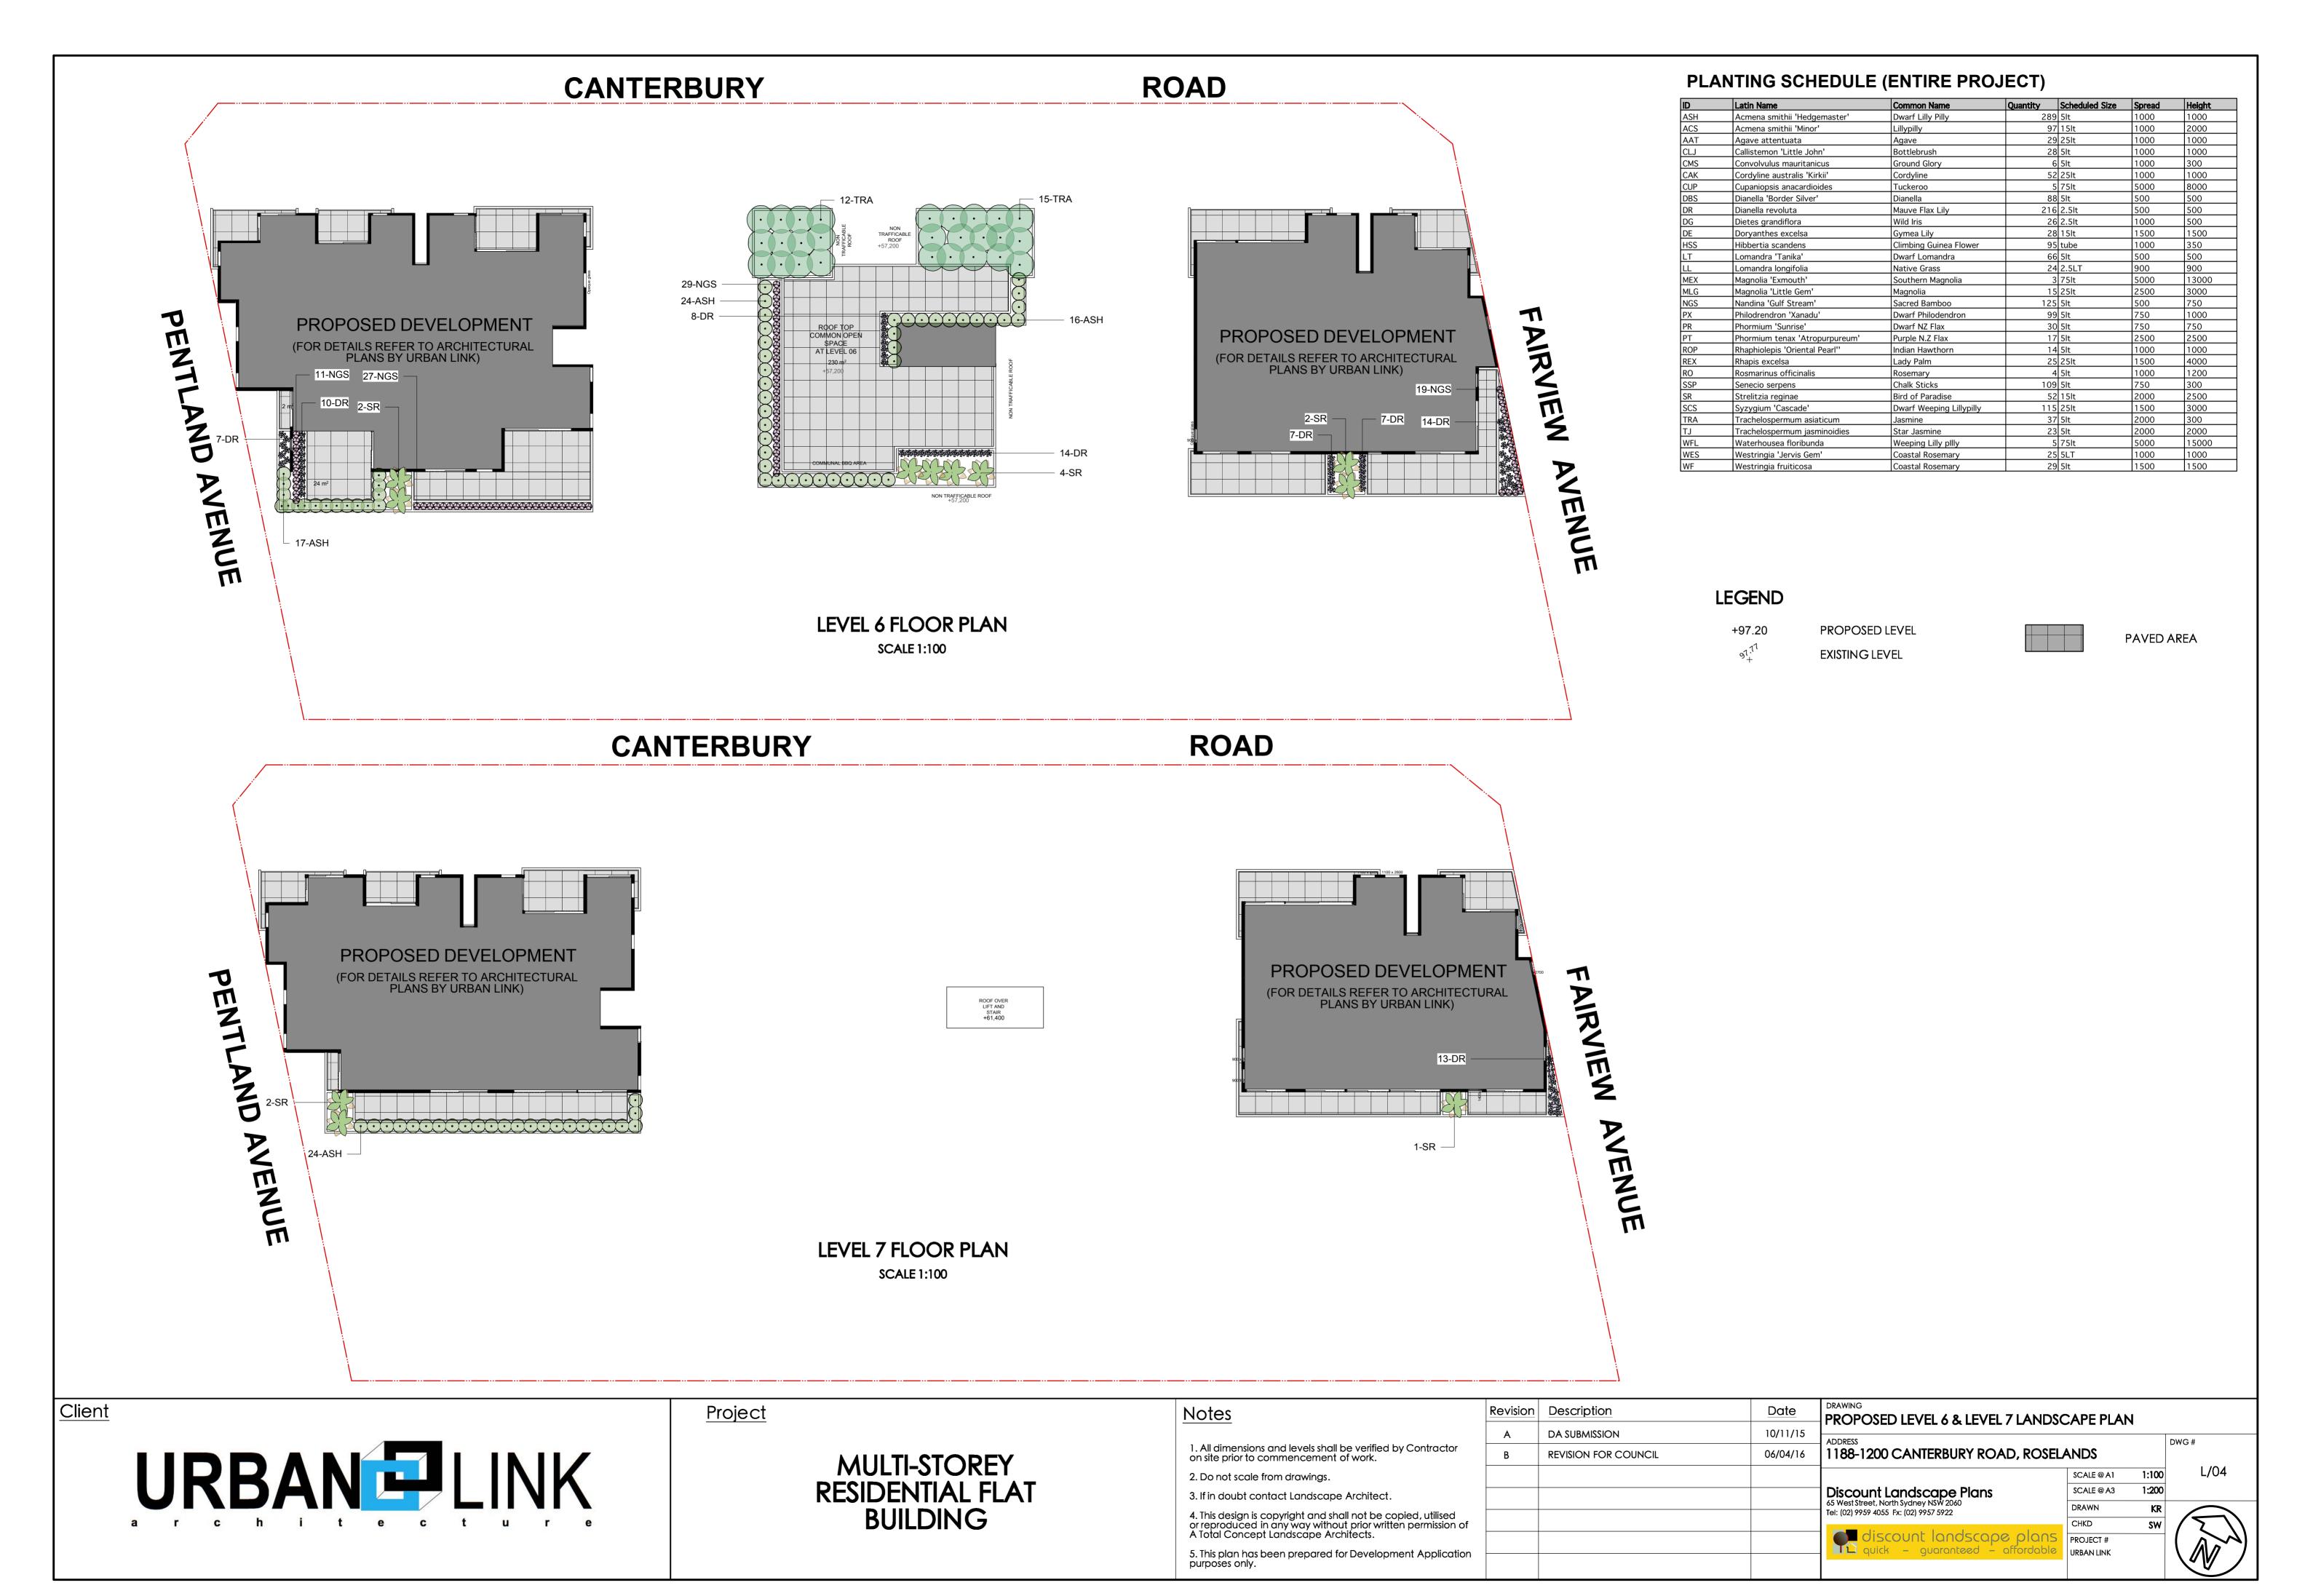

289 5lt

29 25lt

28 5lt

88 5lt

216 2.5lt

26 2.5lt

28 15lt

95 tube

24 2.5LT

3 75lt

15 25lt

125 5lt

99 5lt

30 5lt

17 5lt

14 5lt

109 5lt

25 25lt

52 15lt

115 25lt

37 5lt

23 5lt

13000

3000

750

1000

750

2500

1000

4000

1200

300

2500

3000

15000

PAVED AREA

DWG#

1:100

1:200

SCALE@A1

SCALE @ A3

DRAWN

CHKD

PROJECT #

URBAN LINK

2500

2500

1000

1500

1500

66 5lt

Coastal Rosemary

PLANTING SCHEDULE (ENTIRE PROJECT)

## **LEGEND**

Westringia fruiticosa

+97.20 PROPOSED LEVEL EXISTING LEVEL

PAVED AREA

**LEVEL 5 FLOOR PLAN** 

**SCALE 1:100** 

Client

<u>Project</u>

MULTI-STOREY RESIDENTIAL FLAT BUILDING

Notes 1. All dimensions and levels shall be verified by Contractor on site prior to commencement of work.

2. Do not scale from drawings. 3. If in doubt contact Landscape Architect.

4. This design is copyright and shall not be copied, utilised or reproduced in any way without prior written permission of A Total Concept Landscape Architects.

5. This plan has been prepared for Development Application purposes only.