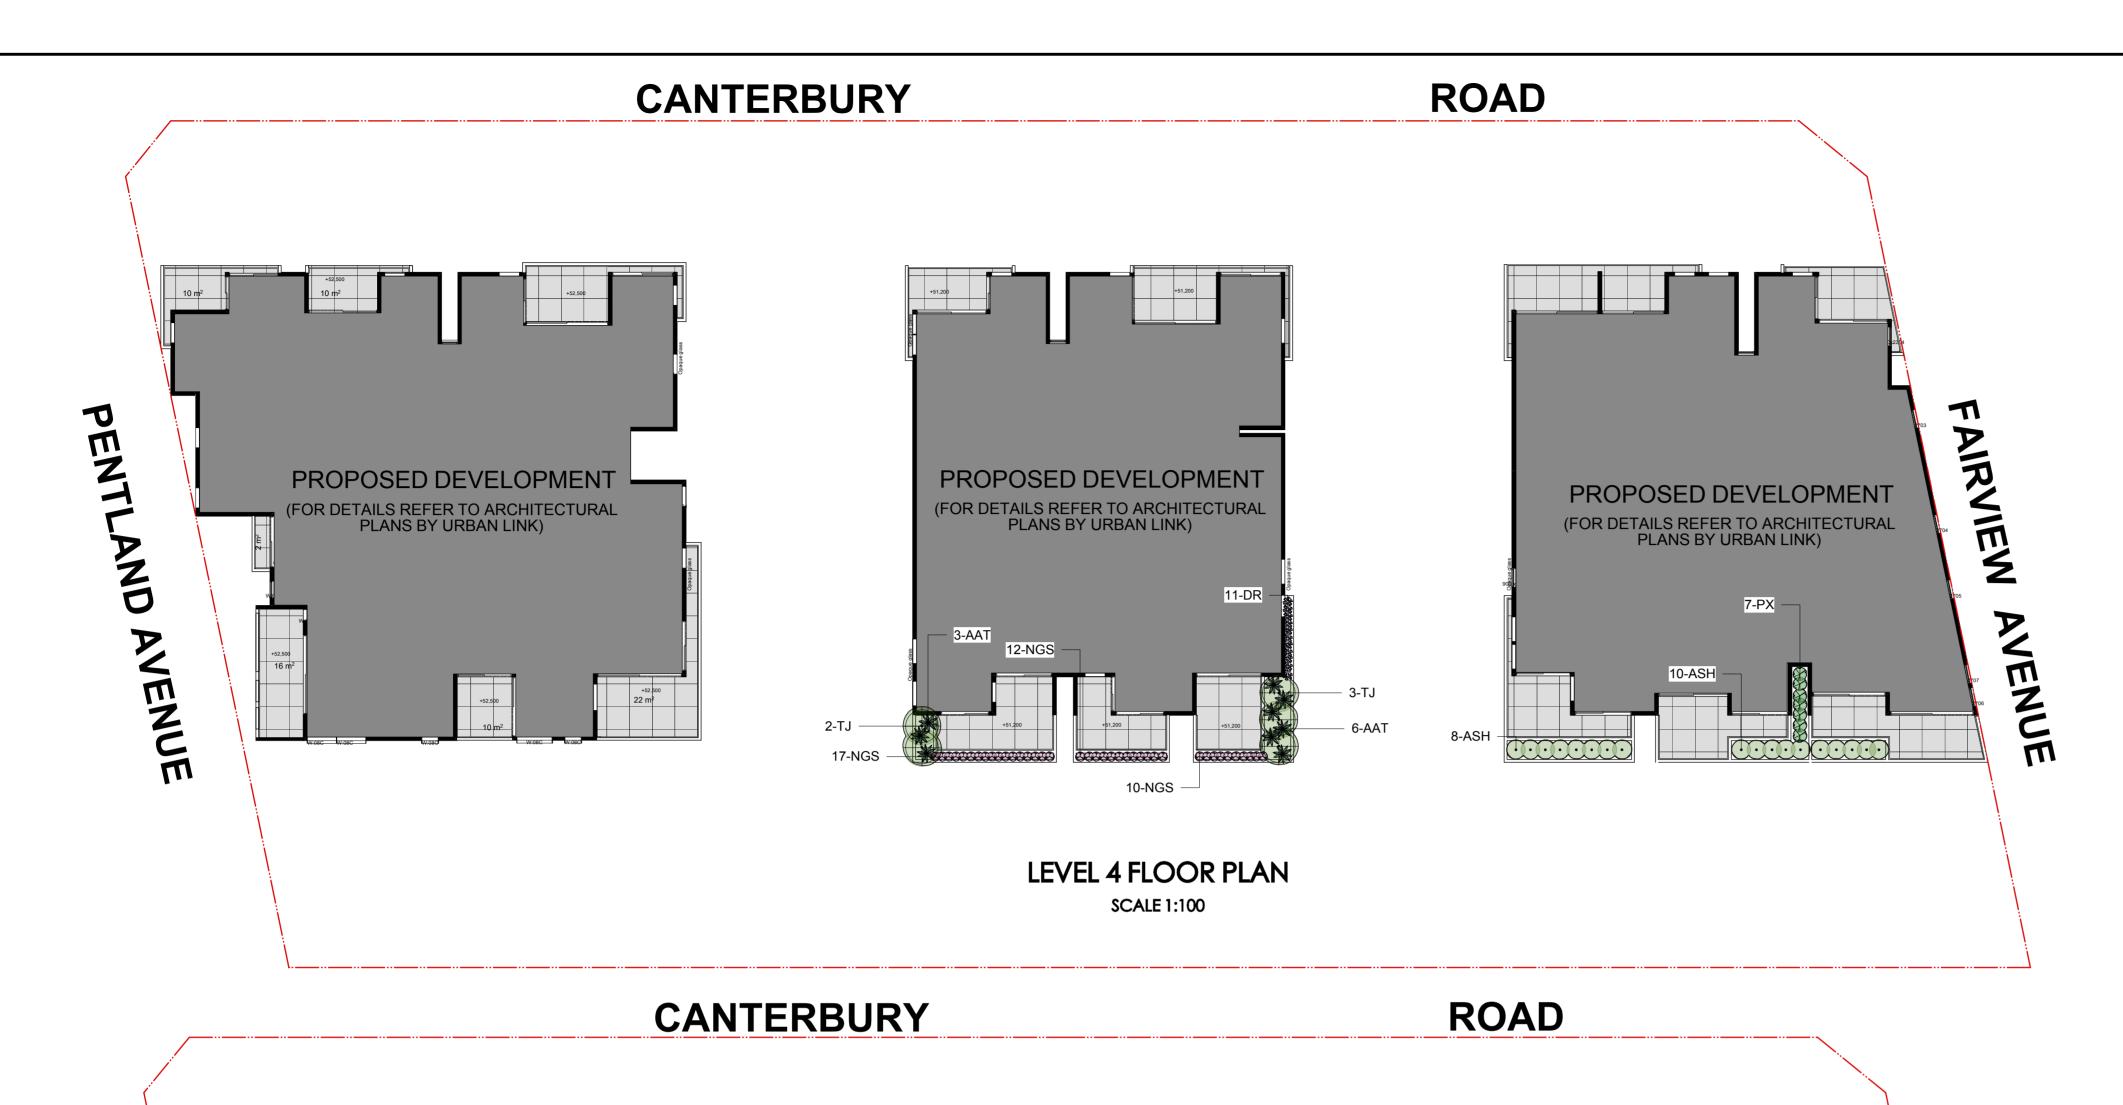

|   | Revision | Description          | <u>Date</u> | PROPOSED LEVEL 4 & LEVEL 5 LANDSCAPE PLA  ADDRESS 1188-1200 CANTERBURY ROAD, ROSELANDS                |            |  |
|---|----------|----------------------|-------------|-------------------------------------------------------------------------------------------------------|------------|--|
|   | A        | DA SUBMISSION        | 10/11/15    |                                                                                                       |            |  |
|   | В        | REVISION FOR COUNCIL | 06/04/16    |                                                                                                       |            |  |
|   |          |                      |             |                                                                                                       | SCALE @ A1 |  |
| - |          |                      |             | Discount Landscape Plans 65 West Street, North Sydney NSW 2060 Tel: (02) 9959 4055 Fx: (02) 9957 5922 | SCALE @ A3 |  |
|   |          |                      |             |                                                                                                       | DRAWN      |  |
|   |          |                      |             |                                                                                                       | CHKD       |  |
|   |          |                      |             | discount landscape plans quick - guaranteed - affordable                                              | PROJECT #  |  |
|   |          |                      |             | quick - guaranteeu - anoroau                                                                          | URBAN LINK |  |

|  | PROPOSED LEVEL 4 & LEVEL 5 LANDSO                                               |            |       |      |
|--|---------------------------------------------------------------------------------|------------|-------|------|
|  | ADDRESS<br>1188-1200 CANTERBURY ROAD, ROSELA                                    | DWG#       |       |      |
|  |                                                                                 | SCALE @ A1 | 1:100 | L/03 |
|  | Discount Landscape Plans                                                        | SCALE @ A3 | 1:200 |      |
|  | 65 West Street, North Sydney NSW 2060<br>Tel: (02) 9959 4055 Fx: (02) 9957 5922 | DRAWN      | KR    |      |
|  |                                                                                 | CHKD       | SW    | 15   |