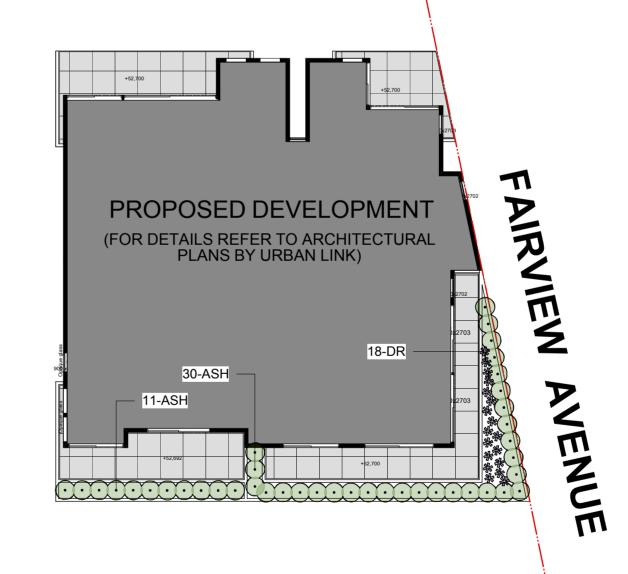

## **LEGEND**

Westringia fruiticosa

+97.20 PROPOSED LEVEL EXISTING LEVEL

PAVED AREA

**LEVEL 5 FLOOR PLAN** 

**SCALE 1:100** 

Client

<u>Project</u>