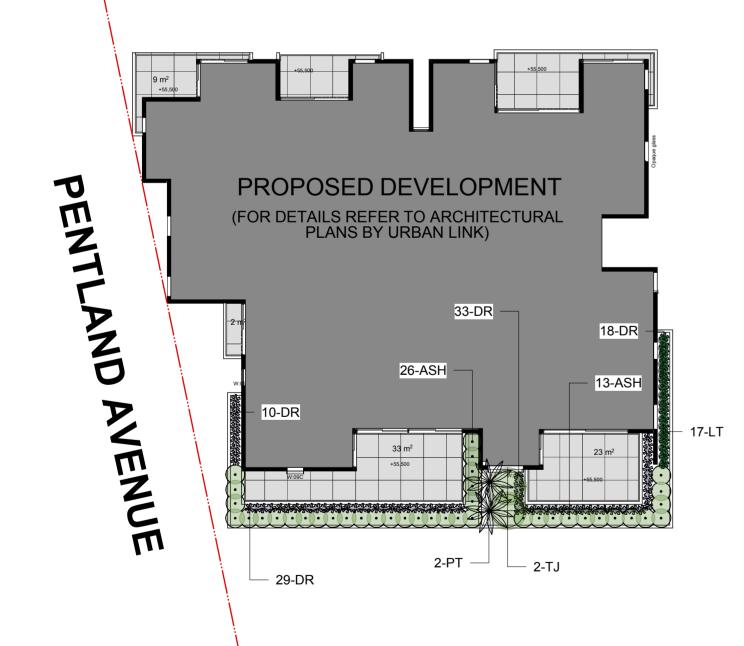

## **LEGEND**

Westringia fruiticosa

+97.20 PROPOSED LEVEL EXISTING LEVEL

PAVED AREA

**LEVEL 5 FLOOR PLAN** 

**SCALE 1:100** 

Client

<u>Project</u>