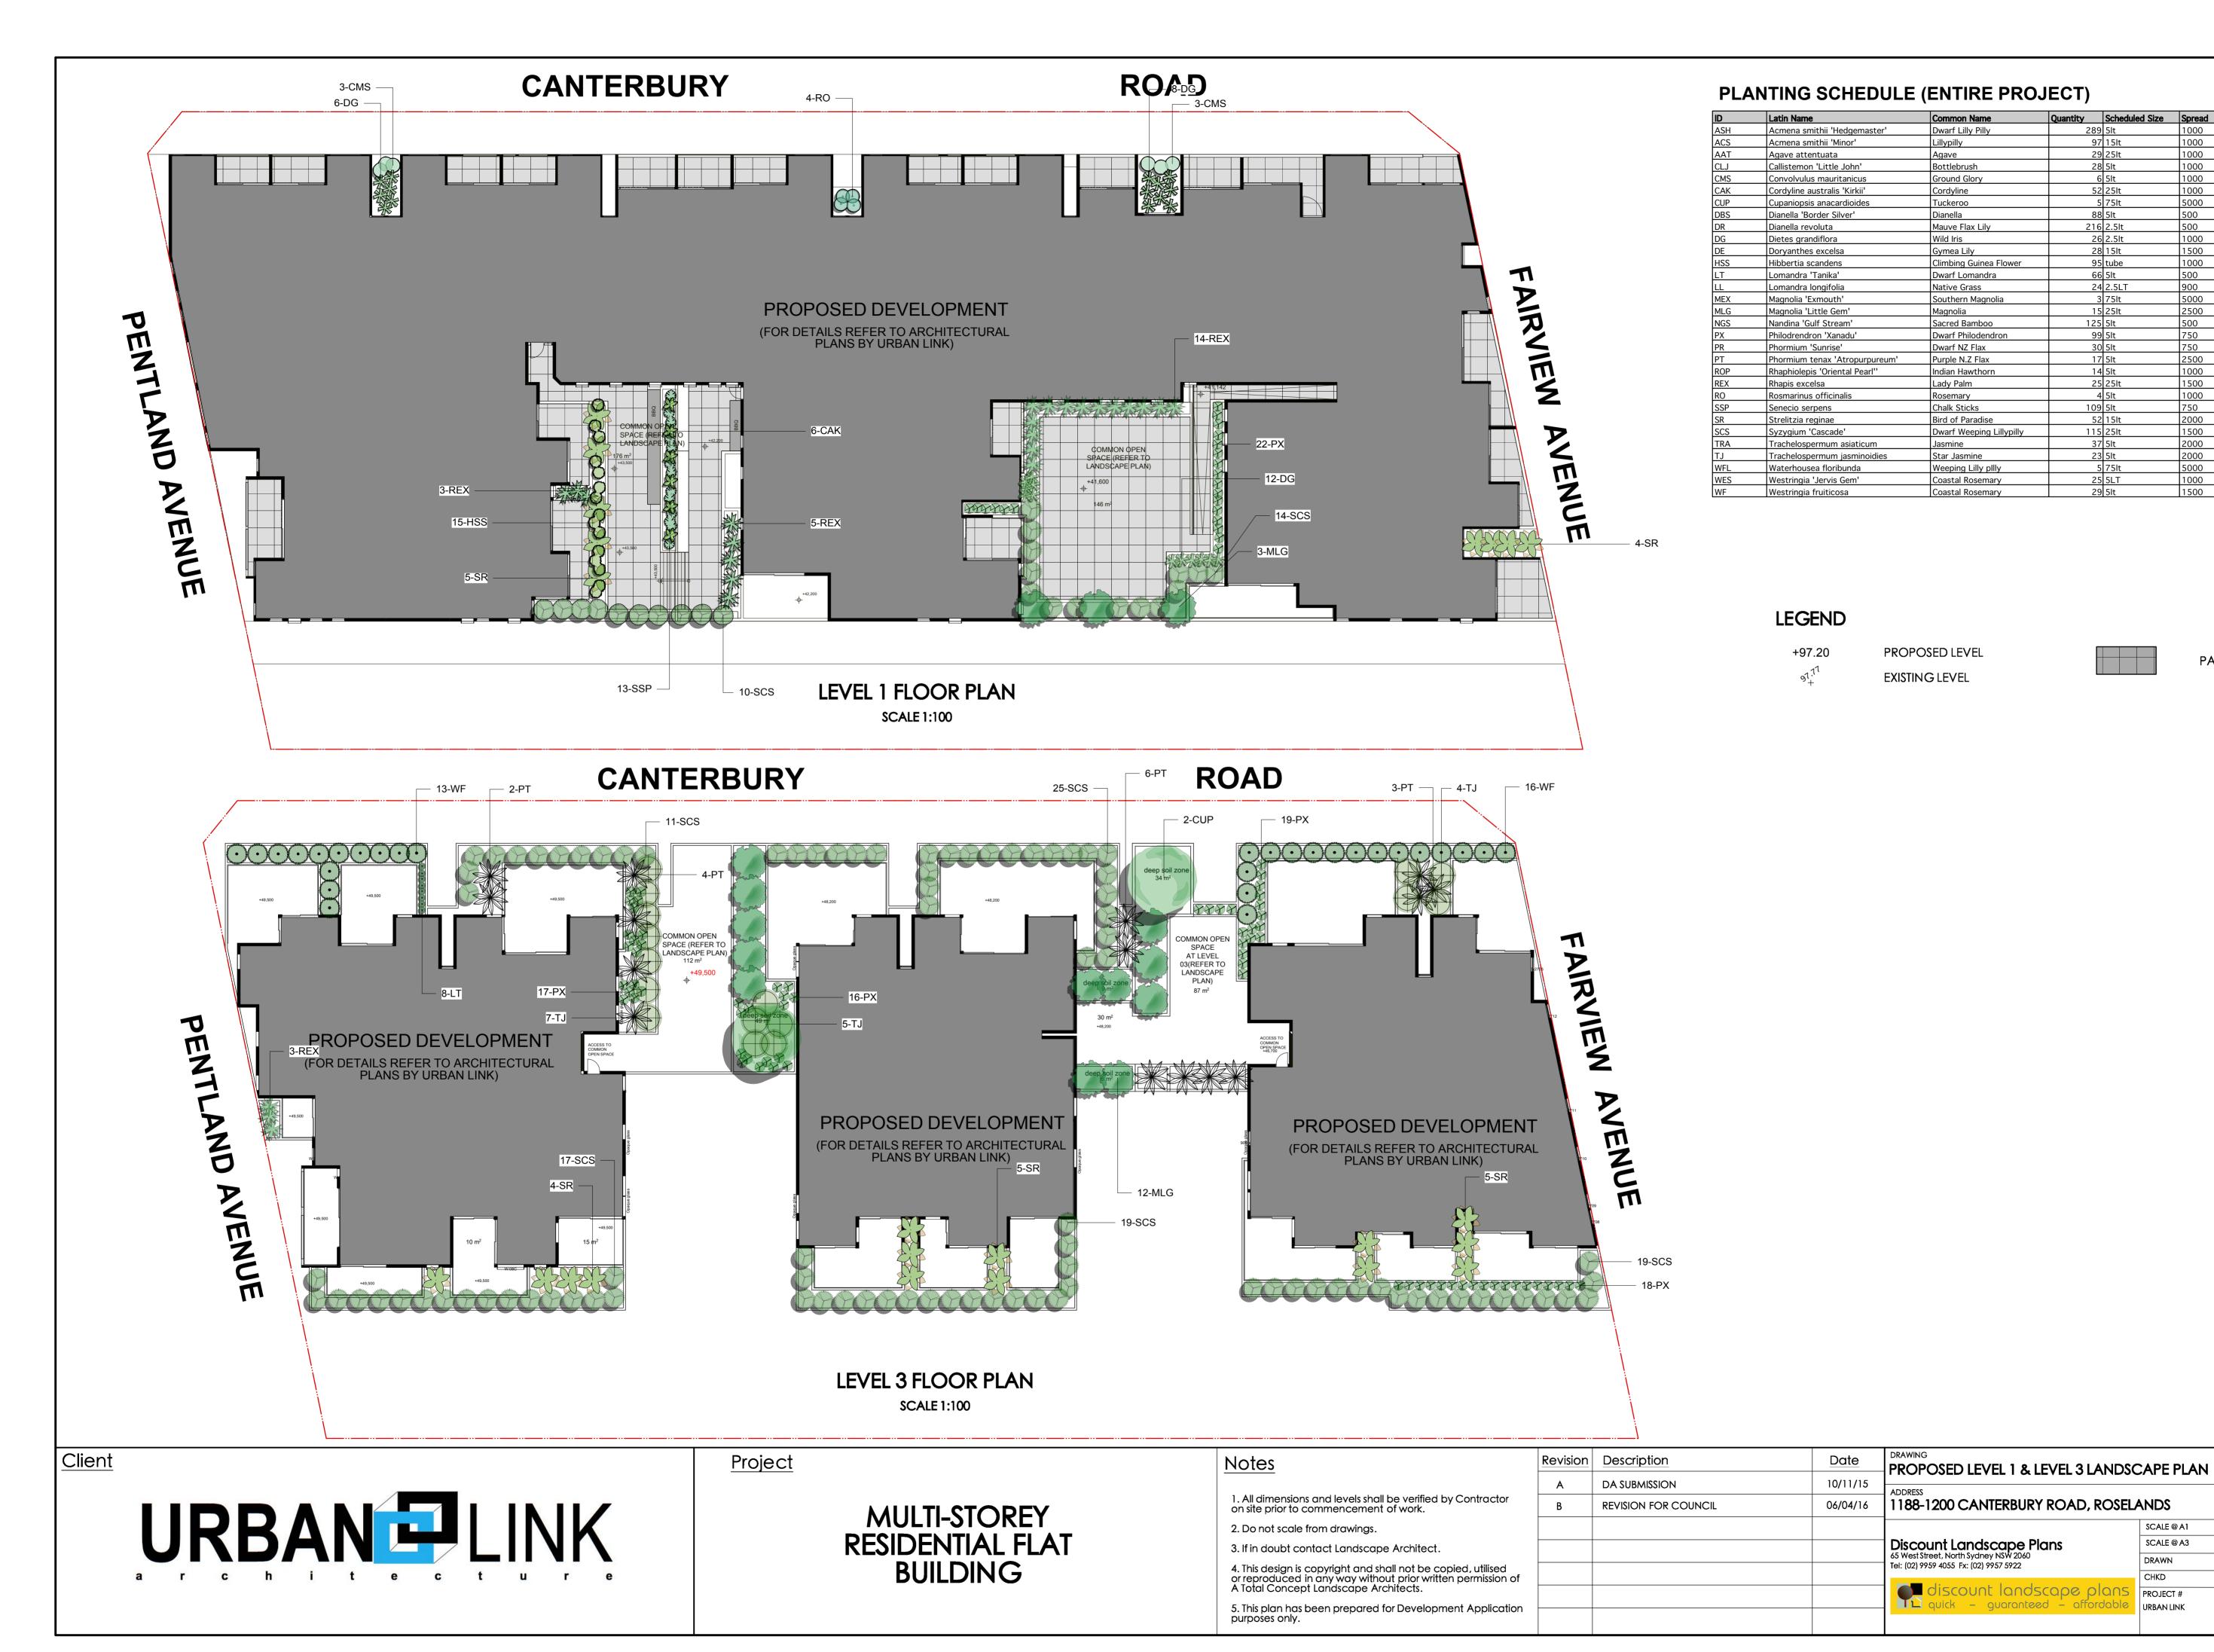

## **LEGEND**

Westringia fruiticosa

+97.20 PROPOSED LEVEL EXISTING LEVEL

PAVED AREA

**LEVEL 5 FLOOR PLAN** 

**SCALE 1:100** 

Client

<u>Project</u>

MULTI-STOREY RESIDENTIAL FLAT BUILDING

Notes 1. All dimensions and levels shall be verified by Contractor on site prior to commencement of work.

2. Do not scale from drawings. 3. If in doubt contact Landscape Architect.